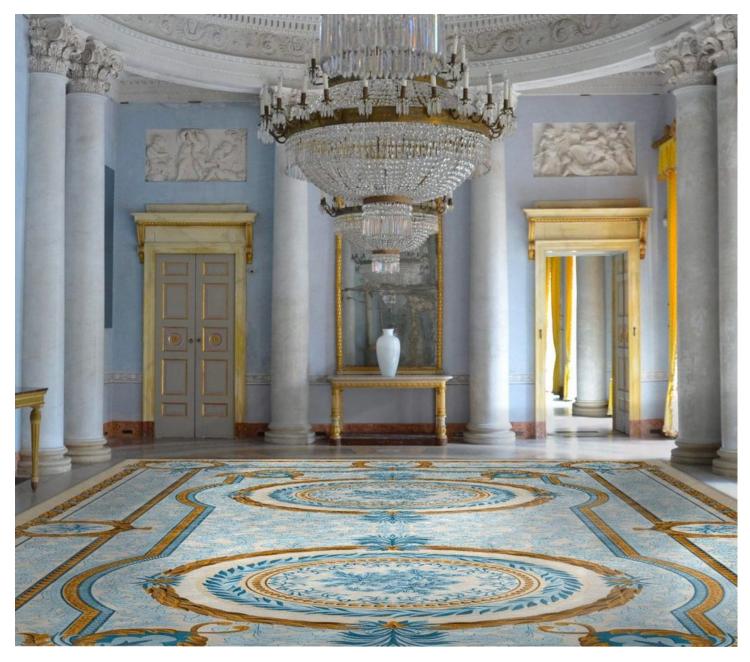

#### Available Sizes:

The intricate patterns of the Palace Classic collection evoke the grandeur of bygone eras, combining timeless design with modern comfort. **Available Sizes:** 300x400cm 400x500cm **Custom dimensions under request** 

**Product code:** 100240-1

17