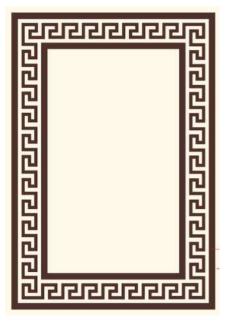

#### **GREEK KEY BORDER**

#### **Product code:** 100210-1

A unique handtufted wool and Tencel rug with unusual luxury motifs that will make any room more incredible.

#### Available Sizes:

170x240cm 200x300cm **Custom dimensions under request** 

GEEK KEY NAVY Product code: 100130-2

A unique handtufted wool and Tencel rug with unusual luxury motifs that will make any room more incredible.