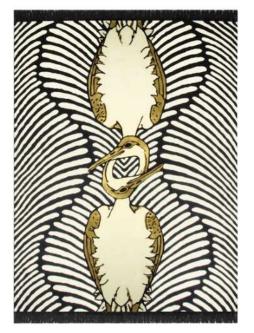

#### LOVER LEYLEK GOLD/B/W

#### **Product code:** 100265-1

A unique handtufted wool and Tencel rug with unusual love motifs that will make any room more cozy and warm.

#### Available Sizes:

170x240cm 200x300cm

Custom dimensions under request