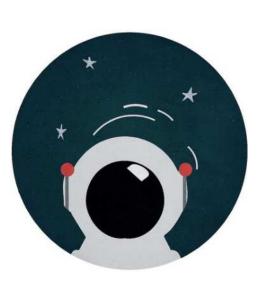

#### ASTRO

**Product code:** 100350-1 Elevate your space with this cosmic-inspired masterpiece with unique hand tufted carpet.

#### Available Sizes:

Ø : 200cm Ø : 250cm **Custom dimensions under request** 

SOLAR Product code: 100355-1 Elevate your space with this cosmic-inspired masterpiece with unique hand tufted carpet. Available Sizes: Ø : 200cm Ø : 250cm Custom dimensions under request