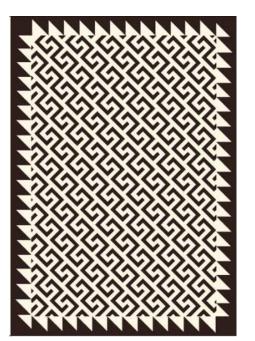

#### **GREEK KEY CHOCO**

#### **Product code:** 100130-1

A unique handtufted wool and Viscose rug with three layer of pile which make you feel deep emotions.

#### Available Sizes:

170x240cm 200x300cm **Custom dimensions under request** 