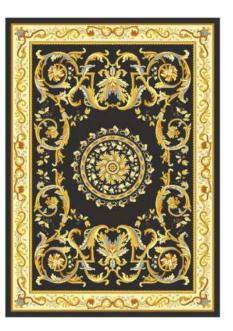

#### VERSACE BORDER BLACK&GOLD

#### **Product code:** 100335-1

A fusion of radiance and sophistication. Immerse your space in the warm glow of sunkissed gold hues intricately woven with bold black patterns.

#### Available Sizes:

200x200cm 300x300cm

Custom dimensions under request