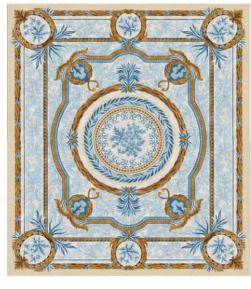

#### Available Sizes:

The intricate patterns of the Palace Classic collection evoke the grandeur of bygone eras, combining timeless design with modern comfort. **Available Sizes:** 300x400cm 400x500cm **Custom dimensions under request** 

**Product code:** 100240-1

17