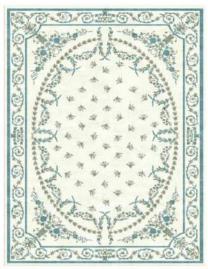

#### Available Sizes:

The intricate patterns of the Palace Classic collection evoke the grandeur of bygone eras, combining timeless design with modern comfort. **Available Sizes:** 300x400cm 400x500cm **Custom dimensions under request** 

**Product code:** 100240-1

17