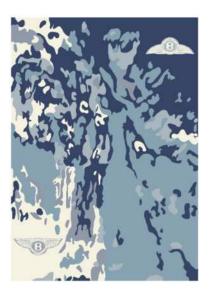

#### **BENTLEY BLUE**

#### Product code: 100230-1

Bentley Design carpet seamlessly blends opulence and comfort. Step into a world of refined luxury, where each fiber tells a story of automotive-inspired style.

#### Available Sizes:

170x240cm 200x300cm **Custom dimensions under request** 