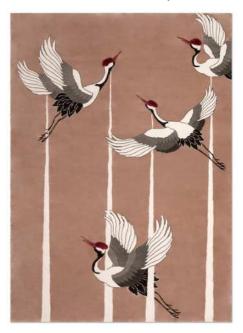

#### LEYLEK PINK Product code: 100255-1

A unique handtufted wool and Tencel rug with flying stork which call Leylek in our language that will bring your home vitality.

#### Available Sizes:

170x240cm 200x300cm **Custom dimensions under request** 