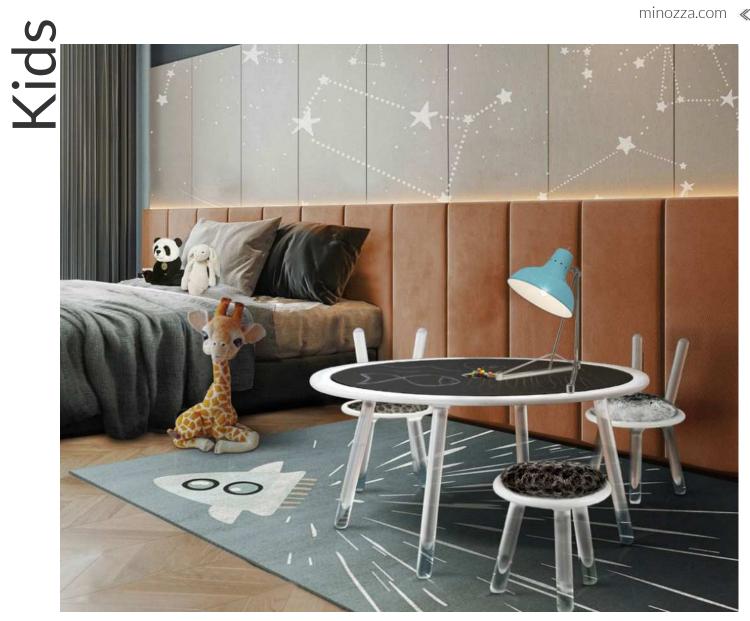

Available Sizes: 300x400cm 400x500cm Custom dimensions under request

ROCKET

**Product code:** 100345-1

Blast off into imagination with our "Rocket Design" tufted kids carpet! This playful carpet is designed to inspire young minds, featuring a vibrant rocket design that sparks creativity. Crafted for comfort and durability, it provides a soft landing for little feet.

#### **Available Sizes:**

170x240cm 200x300cm Ø:200cm Ø:250cm **Custom dimensions** under request

Product code: 100345-1