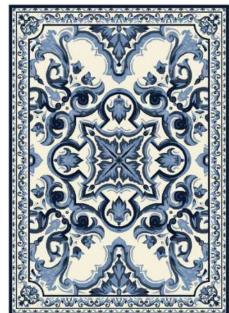

## Classic 25.5 00 6.00

Introducing the epitome of elegance – our "Egea" luxury tufting carpet. Immerse yourself in the regal allure of deep blue hues, inspired by the iconic style of Dolce & Gabbana. Available Sizes:

170x240cm 200x300cm **Custom dimensions** under request

# EGEA DETAIL BLUE

Product code: 100275-1