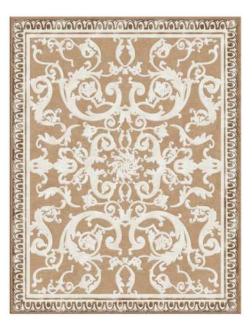

#### **ANTIQUE BROWN**

**Product code:** 100280-1

A testament to superior craftsmanship and enduring style. Immerse yourself in the plush comfort and exquisite design that defines the Antique Classic collection.

#### Available Sizes:

300x400cm 400x500cm

Custom dimensions under request