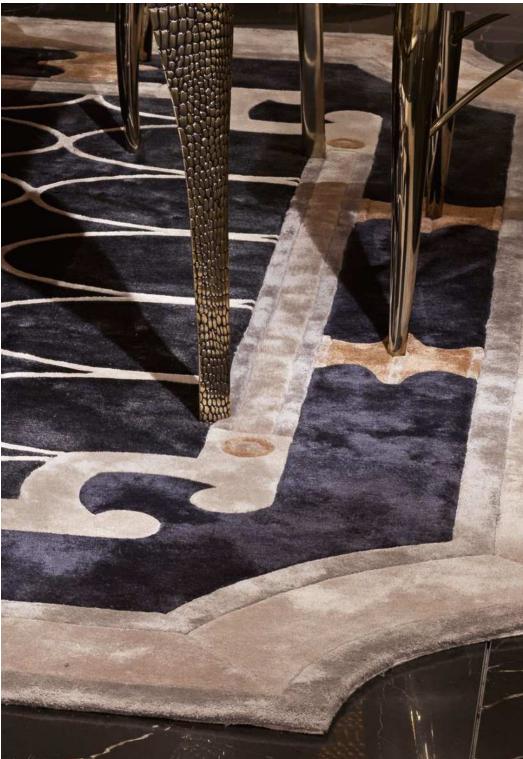

#### ARCADIA BEIGE/BLACK

**Product code:** 100170-1

A unique handtufted wool and Tencel rug with carving works and high-low piles look very luxury and shiny.

Available Sizes: 170x240cm 200x300cm Custom dimensions under request