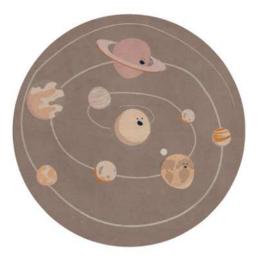

#### Available Sizes:

Ø : 200cm Ø : 250cm **Custom dimensions under request** 

SOLAR Product code: 100355-1 Elevate your space with this cosmic-inspired masterpiece with unique hand tufted carpet. Available Sizes: Ø : 200cm Ø : 250cm Custom dimensions under request