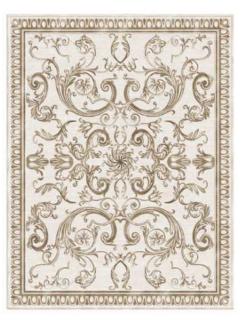

#### DAMASCA BEIGE

**Product code:** 100260-1 A unique handtufted wool and Tencel rug with classic Damascus motifs that will make any room more cozy. **Available Sizes:** 