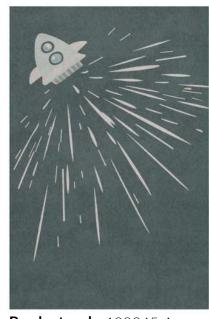

Available Sizes: 300x400cm 400x500cm Custom dimensions under request

ROCKET

**Product code:** 100345-1

Blast off into imagination with our "Rocket Design" tufted kids carpet! This playful carpet is designed to inspire young minds, featuring a vibrant rocket design that sparks creativity. Crafted for comfort and durability, it provides a soft landing for little feet.

#### **Available Sizes:**

170x240cm 200x300cm Ø:200cm Ø:250cm **Custom dimensions** under request

Product code: 100345-1