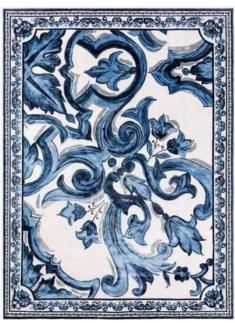

## EGEA BLUE

**Product code:** 100240-1

#### Available Sizes:

The intricate patterns of the Palace Classic collection evoke the grandeur of bygone eras, combining timeless design with modern comfort. **Available Sizes:** 300x400cm 400x500cm **Custom dimensions under request** 

**Product code:** 100240-1

17