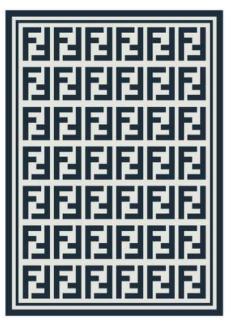

#### **FF BEIGE/BROWN**

#### Product code: 100135-1

Immerse yourself in the allure of this sophisticated pattern, inspired by contemporary elegance.

#### Available Sizes:

170x240cm 200x300cm **Custom dimensions under request** 