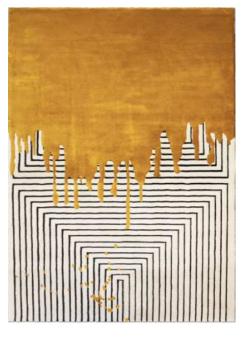

# Modern

Product code: 100220-2

A unique handtufted wool and Viscose rug with three layer of pile which make you feel deep emotions. **Available Sizes:** 170x240cm 200x300cm **Custom dimensions under** request