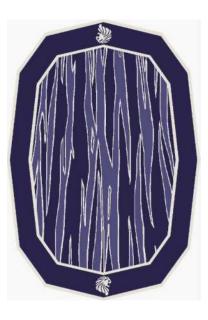

#### FOREST NAVY

Product code: 100190-2

Meet "Forest" – where luxury and nature converge in every fiber. This tufting carpet boasts a palette inspired by the serene beauty of the forest. Experience opulence underfoot.

#### Available Sizes:

170x240cm 200x300cm **Custom dimensions under request** 