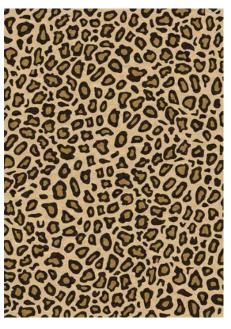

#### VERSACE BORDER BLACK&GOLD

#### **Product code:** 100335-1

A fusion of radiance and sophistication. Immerse your space in the warm glow of sunkissed gold hues intricately woven with bold black patterns.

#### Available Sizes:

200x200cm 300x300cm

Custom dimensions under request