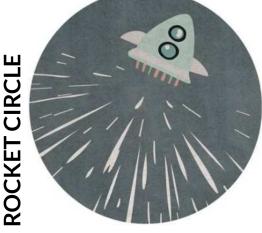

Available Sizes: 300x400cm 400x500cm Custom dimensions under request

ROCKET

**Product code:** 100345-1

Blast off into imagination with our "Rocket Design" tufted kids carpet! This playful carpet is designed to inspire young minds, featuring a vibrant rocket design that sparks creativity. Crafted for comfort and durability, it provides a soft landing for little feet.

#### **Available Sizes:**

170x240cm 200x300cm Ø:200cm Ø:250cm **Custom dimensions** under request

Product code: 100345-1