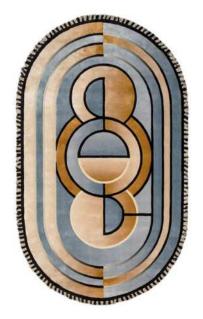

# Modern

Product code: 100220-2

A unique handtufted wool and Viscose rug with three layer of pile which make you feel deep emotions. **Available Sizes:** 170x240cm 200x300cm **Custom dimensions under** request

#### VALENTINA GOLD

#### **Product code:** 100220-1

A unique handtufted wool and Viscose rug with three layer of pile which make you feel deep emotions.