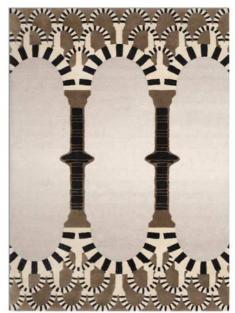

# Modern

Product code: 100220-2

A unique handtufted wool and Viscose rug with three layer of pile which make you feel deep emotions. **Available Sizes:** 170x240cm 200x300cm **Custom dimensions under** request

#### VALENTINA GOLD

#### **Product code:** 100220-1

A unique handtufted wool and Viscose rug with three layer of pile which make you feel deep emotions.