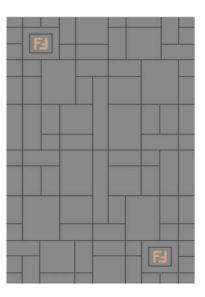

#### ZEN BROWN FF METAL

**Product code:** 100150-1

A unique handtufted wool and Viscose rug with tshiny and very soft feeling

Available Sizes: 170x240cm

200x300cm Custom dimensions under request

#### GEO FF

#### **Product code:** 100140-1

A unique handtufted wool and Tencel rug with unusual luxury motifs that will make any room more incredible.

#### Available Sizes:

170x240cm 200x300cm **Custom dimensions under request** 