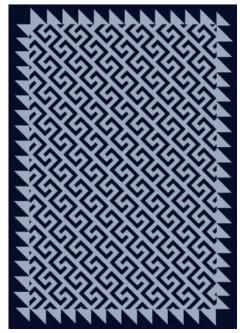

om more incredible.

#### Available Sizes:





A unique handtufted wool and Tencel rug with different pile height and sofisticated carving which make you feel deep emotions. **Available Sizes:** 170x240cm 200x300cm **Custom dimensions under request** 



Product code: 100225-2

Product code: 100225-1



#### **GREEK KEY CHOCO**

#### **Product code:** 100130-1

A unique handtufted wool and Viscose rug with three layer of pile which make you feel deep emotions.

#### Available Sizes:

170x240cm 200x300cm **Custom dimensions under request** 



#### **GREEK KEY BORDER**

#### **Product code:** 100210-1

A unique handtufted wool and Tencel rug with unusual luxury motifs that will make any room more incredible.

#### Available Sizes:

170x240cm 200x300cm **Custom dimensions under request** 



GEEK KEY NAVY Product code: 100130-2

A unique handtufted wool and Tencel rug with unusual luxury motifs that will make any room more incredible.

Available Sizes: 170x240cm

200x300cm Custom dimensions under request



#### SEA SHELL V BEIGE

#### Product code: 100325-1

A masterpiece inspired by the ocean's grace. Immerse yourself in the intricacy of sea shell patterns, bringing a touch of coastal elegance to your space

Available Sizes: 170x240cm 200x300cm Custom dimensions under request

Luxury



#### ARCADIA BEIGE/BLACK

**Product code:** 100170-1

A unique handtufted wool and Tencel rug with carving works and high-low piles look very luxury and shiny.

Available Sizes: 170x240cm 200x300cm Custom dimensions under request





#### **FF BEIGE/BROWN**

#### Product code: 100135-1

Im