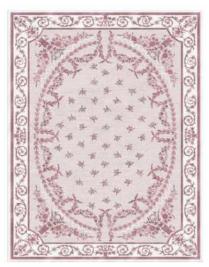

#### **HISTORY GREY**

#### Product code: 100285-3

A fusion of classic design and modern comfort. Step into a living tapestry that tells a story with each step – the History Classic carpet, where tradition meets contemporary luxury.

Available Sizes: 300x400cm 400x500cm Custom dimensions under request

ROCKET

**Product code:** 100345-1

Blast off into imagination with our "Rocket Design" tufted kids carpet! This playful carpet is designed to inspire young minds, featuring a vibrant rocket design that sparks creativity. Crafted for comfort and durability, it provides a soft landing for little feet.