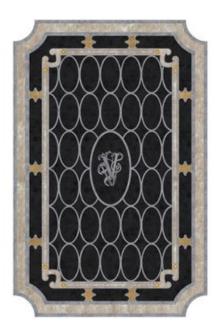

#### CLEOPATRA

#### Product code: 100310-1

A unique handtufted carpet is %100 Tencel which you will feel real luxury and softy. This simple carpet will suit your room very nice.

#### Available Sizes:

MILANO Product code: 100315-1 A unique handtufted wool and Tencel rug with different pile height and sofisticated carving which make you feel deep emotions.